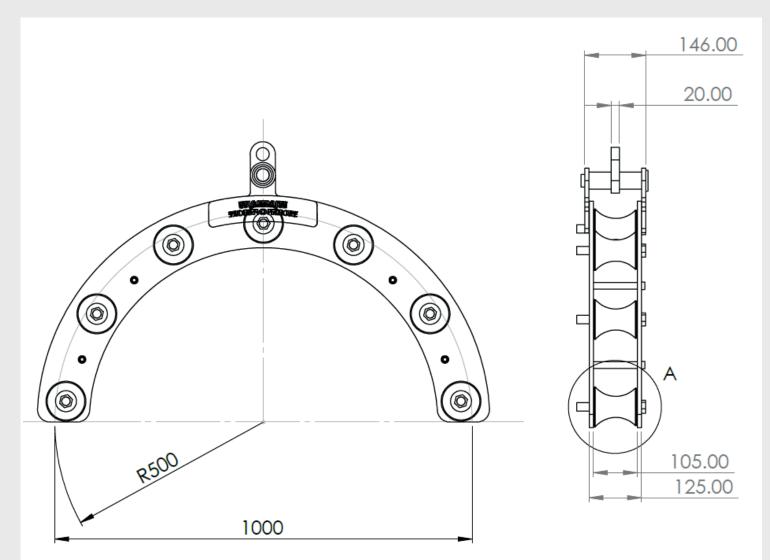

## Offshore Cable Sheave

dimensions

Available in different standard sizes and custom sizes. Standard sizes include: R250 - 1001-1014 R500 - 1001-1015 R750 - 1001-1016