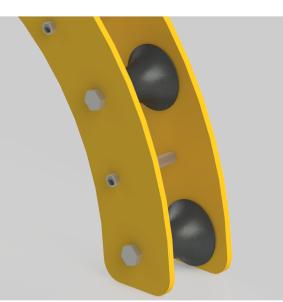

#### Features:

- Standard Crosby shackle lift point
- Easily cable insertion with removal of pin
- Easily serviceable
- Acetal rollers
- Proof load tested lifting points
- Stainless Steel rollers shafts
- Structural steel construction (S355)