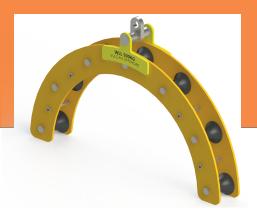

# Offshore **Cable Sheave**

cable sheave used to support umbilicals and cable for various subsea vehicles and cable projects

Vulcan Offshore have developed a range of Cable Sheaves designed for Offshore operations. With various WLLs and MBRs available they are suitable for multiple applications. Each sheave is designed and engineered to the highest standards.

#### **Applications:**

- Fiber Optic Transpooling
- Umbilical cable deployment
- Beach pull-in

#### Features:

- Standard Crosby shackle lift point
- Easily cable insertion with removal of pin
- Easily serviceable
- Acetal rollers
- Proof load tested lifting points
- Stainless Steel rollers shafts
- Structural steel construction (S355)