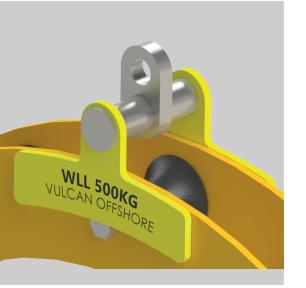

#### Features:

- Standard Crosby shackle lift point
- Easily cable insertion with removal of pin
- Easily serviceable
- Acetal rollers
- Proof load tested lifting points
- Stainless Steel rollers shafts
- Structural steel construction (S355)